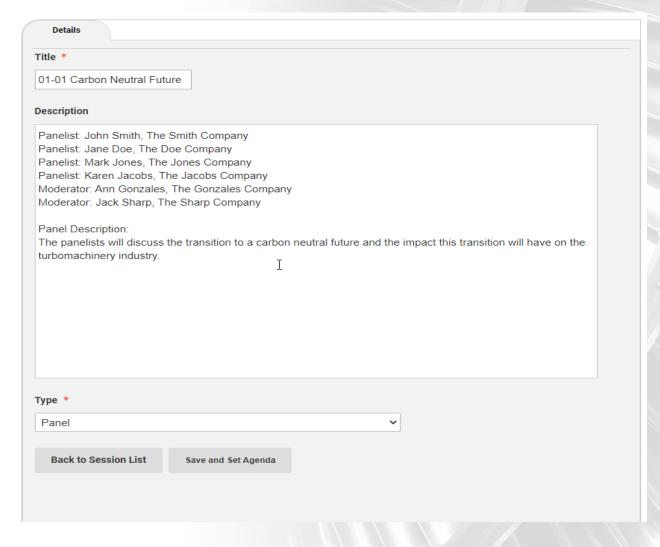

## Example of completed Panel Session

### Please use the below template

Panelist 1: First Name Last Name, Affiliation

Panelist 2: First Name Last Name, Affiliation

Panelist 3: First Name Last Name, Affiliation

Panelist 4: First Name Last Name, Affiliation

Moderator 1: First Name Last Name, Affiliation

Moderator 1: First Name Last Name, Affiliation

Panel Description:

\*I will provide you with a cut and paste template in the calendar invite.