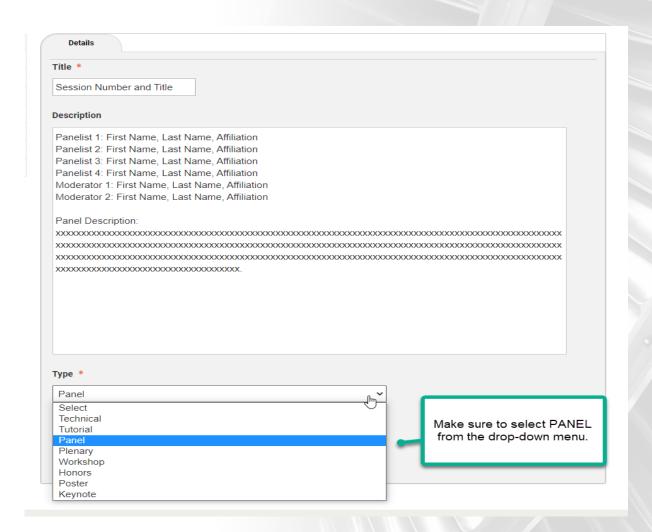

### Panel Session Template

Please enter the following information into the panel session template.

- Session Number and Title
- Panelist Names and Affiliations
- Moderator Names and Affiliations
- Panel Description

### Please use the below template

Panelist 1: First Name Last Name, Affiliation

Panelist 2: First Name Last Name, Affiliation

Panelist 3: First Name Last Name, Affiliation

Panelist 4: First Name Last Name, Affiliation

Moderator 1: First Name Last Name, Affiliation

Moderator 1: First Name Last Name, Affiliation

Panel Description:

\*I will provide you with a cut and paste template in the calendar invite.